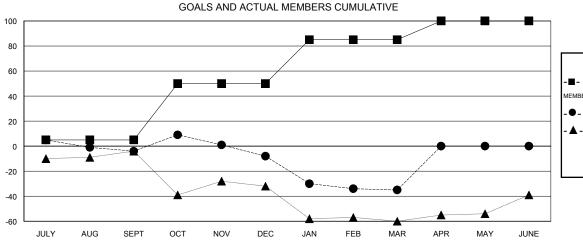

## GMT: HAL GRIFFIN LOCATION OKLAHOMA

| Clubs                 |                  |           |                  |                  | Members               |                    |                                     |                    |                  |
|-----------------------|------------------|-----------|------------------|------------------|-----------------------|--------------------|-------------------------------------|--------------------|------------------|
| RESULTS FOR 2014-2015 |                  |           |                  |                  | RESULTS FOR 2014-2015 |                    |                                     |                    |                  |
| QUARTER               | NEW CLUB<br>GOAL | NEW CLUBS | DROPPED<br>CLUBS | NET<br>GAIN/LOSS | QUARTER               | NEW MEMBER<br>GOAL | CHARTER AND<br>NEW MEMBERS<br>ADDED | DROPPED<br>MEMBERS | NET<br>GAIN/LOSS |
| JULY/AUG/SEPT         | 0                | 0         | 0                | 0                | JULY/AUG/SEPT         | 5                  | 30                                  | 34                 | -4               |
| OCT/NOV/DEC           | 1                | 0         | 1                | -1               | OCT/NOV/DEC           | 45                 | 27                                  | 31                 | -4               |
| JAN/FEB/MAR           | 1                | 0         | 0                | 0                | JAN/FEB/MAR           | 35                 | 29                                  | 56                 | -27              |
| APR/MAY/JUNE          | 0                | 0         | 0                | 0                | APR/MAY/JUNE          | 15                 | 0                                   | 0                  | 0                |

## GOALS AND ACTUAL NEW CLUBS CUMULATIVE

| -■- CURRENT YEAR GOALS FOR NEW    |  |  |  |  |  |  |
|-----------------------------------|--|--|--|--|--|--|
| MEMBERS                           |  |  |  |  |  |  |
| - ● - CURRENT YEAR ACTUAL MEMBERS |  |  |  |  |  |  |
| - ▲ - LAST YEAR ACTUAL MEMBERS    |  |  |  |  |  |  |
|                                   |  |  |  |  |  |  |